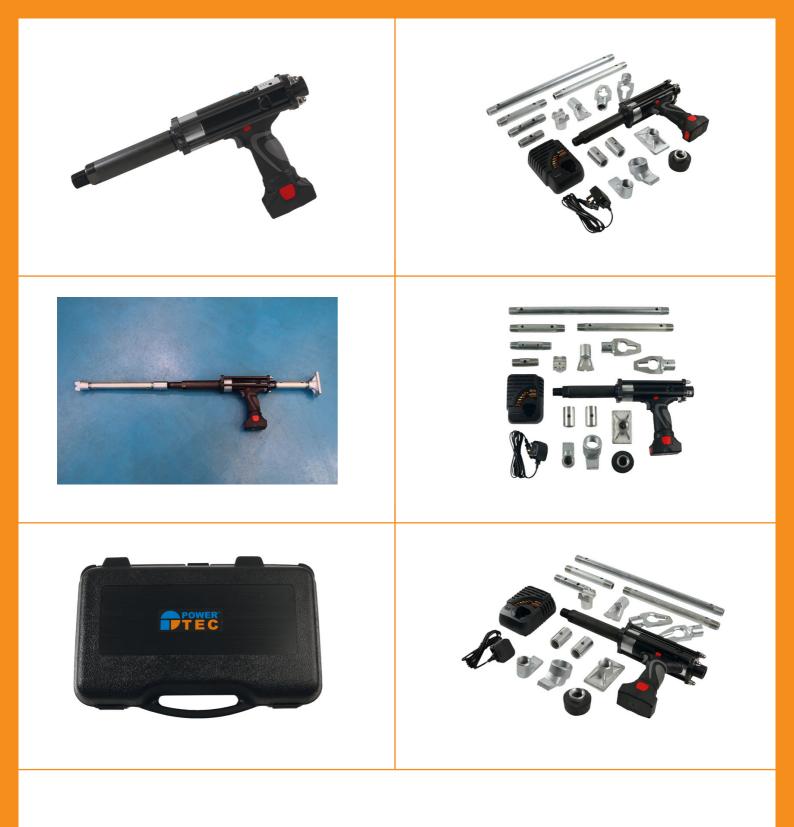

## **Additional Information**

- · Patented battery powered, hand held mechanical ram system.
- · Delivers up to 5 tonnes of force in both directions with 130mm of ram movement.
- Ideal for straightening & re-aligning vehicle aperture frames, body panels & dent pulling. •
- Kit includes battery powered ram, 1 x Li-ion 14.4V 2.0Ah Battery, battery charger, 6 x extension tubes & bars, 7 assorted push pull attachments including 1 chain lock attachment.