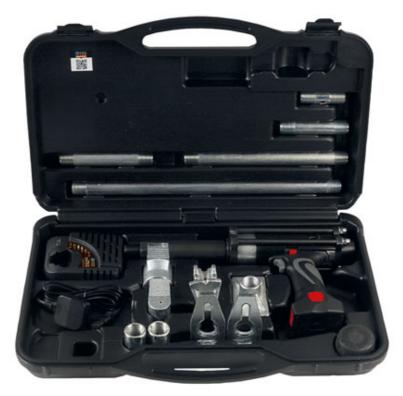

## **Electro Power Push Pull System - 5 Tonne**

Electro power pulling and pushing system for fast and accurate repairs. The Electro power battery system can deliver up to 5 tonnes of force in both directions. The lack of external cabling or hydraulic pumps and pipes makes this system ideal for use in restricted spaces.

## **Additional Information**

- · Patented battery powered, hand held mechanical ram system.
- · Delivers up to 5 tonnes of force in both directions with 130mm of ram movement.
- Ideal for straightening & re-aligning vehicle aperture frames, body panels & dent pulling. •
- Kit includes battery powered ram, 1 x Li-ion 14.4V 2.0Ah Battery, battery charger, 6 x extension tubes & bars, 7 assorted push pull attachments including 1 chain lock attachment.